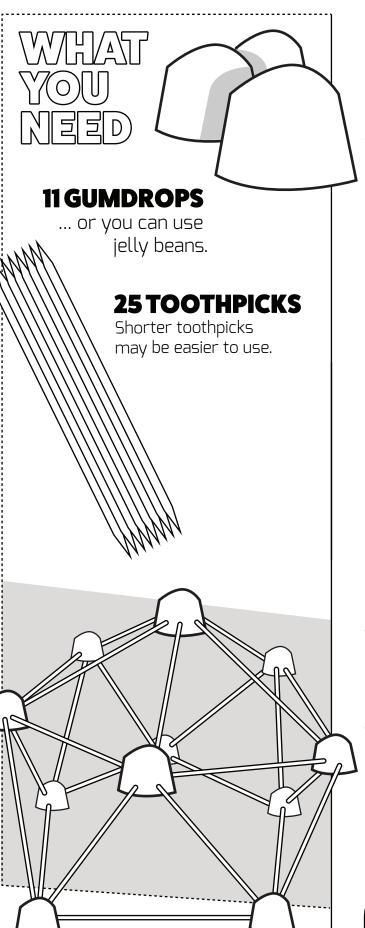

### STEP1

Connect five toothpicks with the gumdrops to form a flat pentagon (five-pointed) shape.

# STEP 2

Push two more toothpicks into each gumdrop, arranging the new toothpicks so that they are pointing up.

### STEP 3

Using five new gumdrops, attach them to the top of the toothpicks to form triangles. You should end up with five triangles standing up this way.

### STEP 4

Attach a toothpick between the top points of the triangles you just made, connecting the triangles to create another pentagon shape at the top of the dome.